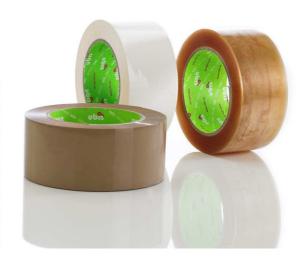

# **PP530** MEDIUM GRADE CARTON SEALING BOPP TAPE

EXCELLENT ADHESION

#### CONSTRUCTION

- Backing: Clear BOPP film.
- Adhesive: Natural rubber and hydrocarbon resins.
- Colour: Clear, white or brown adhesive.